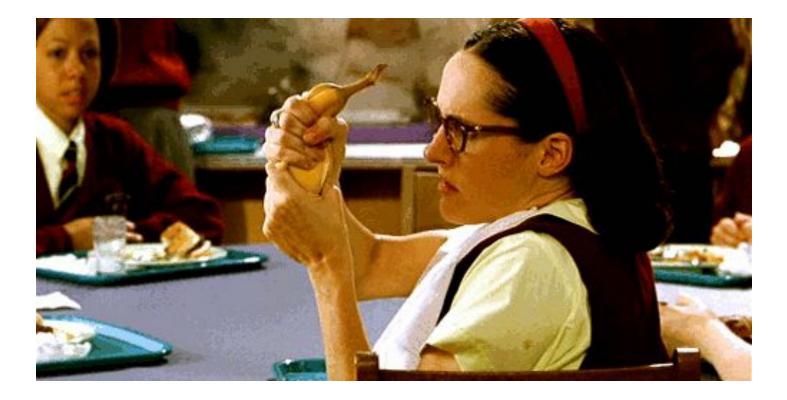

#### Forces

# Push and Pull Review

# What is this? Push

#### Push

• Push moves the object away from us.



#### Pusha button.



## Pusha door.







## Pusha car.



## Pusha ball.



#### What else do you push?

# I push a

#### What is this?





#### Pull

• Pull moves the object towards us.



## Pull a bag.



## Pull a fish.



## Pull a dog.



## Pull a candy.



LoofandTimmy.com

## Pull a door.



#### What else do you pull?

# I pull a

## Game Time

#### If the answer is <u>PULL</u>







or







Push

































#### New Words



## What is

# squash









# I squash a tomato.



## I squash a ball.



# I squash a banana.

## What is









### I stretch slime.



## I stretch a slinky.



### I stretch a rubber band.

## What is









### I bend a ruler.



## I bend a phone.



### I bend a straw.

## What is









# I twist my legs.



### I twist a towel.



## I twist a bottle cap.