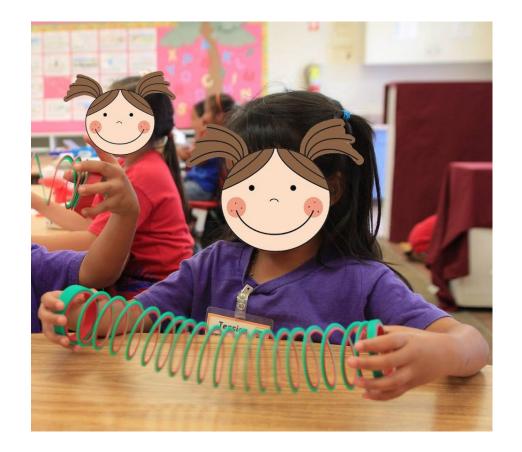

#### Forces

# Push and Pull Review

# What is this? Push

#### Push

• Push moves the object away from us.



#### Pusha button.



## Pusha door.







## Pusha car.



## Pusha ball.



#### What else do you push?

# I push a

#### What is this?





#### Pull

• Pull moves the object towards us.



## Pull a bag.



## Pull a fish.



## Pull a dog.



## Pull a candy.



LoofandTimmy.com

## Pull a door.



#### What else do you pull?

# I pull a

## Game Time

#### If the answer is <u>PULL</u>







or







Push

































#### New Words



## What is

# squash









# I squash a tomato.



## I squash a ball.



# I squash a banana.

## What is









### I stretch slime.



## I stretch a slinky.



### I stretch a rubber band.

## What is









### I bend a ruler.



## I bend a phone.



### I bend a straw.

## What is









# I twist my legs.



### I twist a towel.



## I twist a bottle cap.