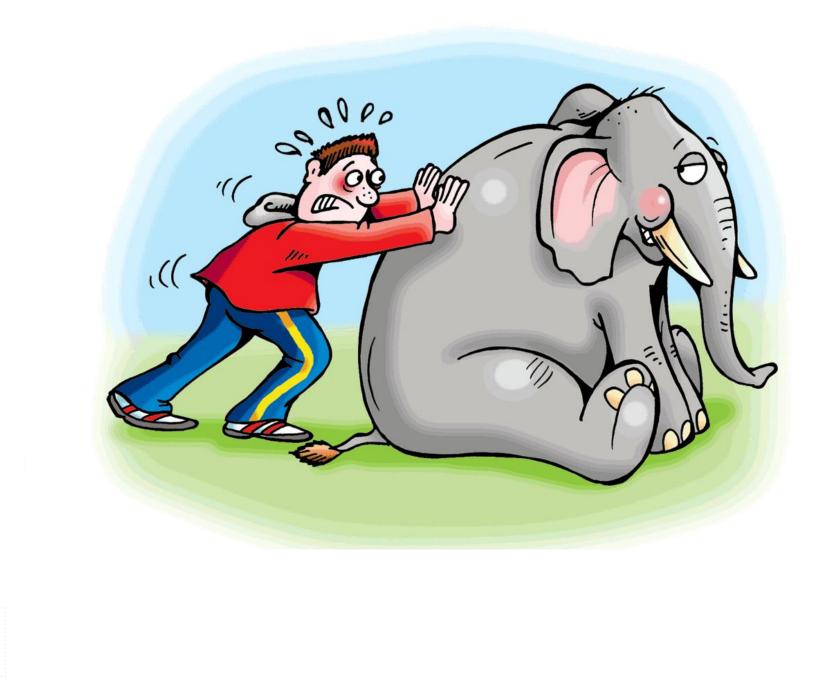

#### Forces

# Push and Pull Review

# What is this? Push

#### Push

• Push moves the object away from us.



#### Pusha button.



## Pusha door.







## Pusha car.



## Pusha ball.



#### What else do you push?

# I push a

#### What is this?





#### Pull

• Pull moves the object towards us.



## Pull a bag.



## Pull a fish.



## Pull a dog.



## Pull a candy.



LoofandTimmy.com

## Pull a door.



#### What else do you pull?

# I pull a

## Game Time

#### If the answer is <u>PULL</u>







or







Push

































#### New Words



## What is

# squash









# I squash a tomato.



## I squash a ball.



# I squash a banana.

## What is









### I stretch slime.



## I stretch a slinky.



### I stretch a rubber band.

## What is









### I bend a ruler.



## I bend a phone.



### I bend a straw.

## What is









# I twist my legs.



### I twist a towel.



## I twist a bottle cap.