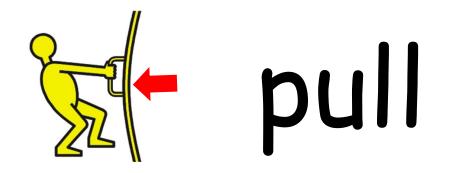

a car.



## Pusha ball.



#### What else do you push?

# I push a

#### What is this?





#### Pull

• Pull moves the object towards us.



## Pull a bag.



## Pull a fish.



## Pull a dog.



## Pull a candy.



LoofandTimmy.com

## Pull a door.



#### What else do you pull?

# I pull a

## Game Time

#### If the answer is <u>PULL</u>







or







Push

































#### New Words



## What is

# squash









# I squash a tomato.



## I squash a ball.



# I squash a banana.

## What is









### I stretch slime.



## I stretch a slinky.



### I stretch a rubber band.

## What is









### I bend a ruler.



## I bend a phone.



### I bend a straw.

## What is









# I twist my legs.



### I twist a towel.



## I twist a bottle cap.