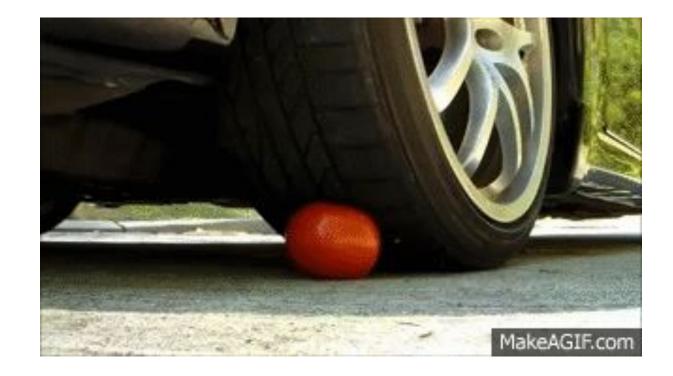

#### Forces

# Push and Pull Review

# What is this? Push

#### Push

• Push moves the object away from us.



#### Pusha button.



## Pusha door.







## Pusha car.



## Pusha ball.



#### What else do you push?

# I push a

#### What is this?





#### Pull

• Pull moves the object towards us.



## Pull a bag.



## Pull a fish.



## Pull a dog.



## Pull a candy.



LoofandTimmy.com

## Pull a door.



#### What else do you pull?

# I pull a

## Game Time

#### If the answer is <u>PULL</u>







or







Push

































#### New Words



## What is

# squash









# I squash a tomato.



## I squash a ball.



# I squash a banana.

## What is









### I stretch slime.



## I stretch a slinky.



### I stretch a rubber band.

## What is









### I bend a ruler.



## I bend a phone.



### I bend a straw.

## What is









# I twist my legs.



### I twist a towel.



## I twist a bottle cap.