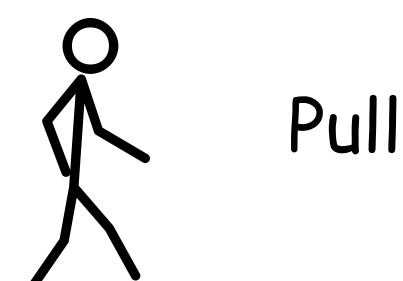

#### Forces

# Push and Pull Review

# What is this? Push

#### Push

• Push moves the object away from us.



#### Pusha button.



## Pusha door.







## Pusha car.



## Pusha ball.



#### What else do you push?

# I push a

#### What is this?





#### Pull

• Pull moves the object towards us.



## Pull a bag.



## Pull a fish.



## Pull a dog.



## Pull a candy.



LoofandTimmy.com

## Pull a door.



#### What else do you pull?

# I pull a

## Game Time

#### If the answer is <u>PULL</u>







or







Push

































#### New Words



## What is

# squash









# I squash a tomato.



## I squash a ball.



# I squash a banana.

## What is









### I stretch slime.



## I stretch a slinky.



### I stretch a rubber band.

## What is









### I bend a ruler.



## I bend a phone.



### I bend a straw.

## What is









# I twist my legs.



### I twist a towel.



## I twist a bottle cap.