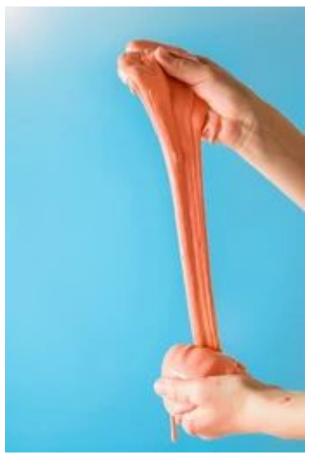

#### Forces

# Push and Pull Review

# What is this? Push

#### Push

• Push moves the object away from us.



#### Pusha button.



## Pusha door.







## Pusha car.



## Pusha ball.



#### What else do you push?

# I push a

#### What is this?





#### Pull

• Pull moves the object towards us.



## Pull a bag.



## Pull a fish.



## Pull a dog.



## Pull a candy.



LoofandTimmy.com

## Pull a door.



#### What else do you pull?

# I pull a

## Game Time

#### If the answer is <u>PULL</u>







or







Push

































#### New Words



## What is

# squash









# I squash a tomato.



## I squash a ball.



# I squash a banana.

## What is









### I stretch slime.



## I stretch a slinky.



### I stretch a rubber band.

## What is









### I bend a ruler.



## I bend a phone.



### I bend a straw.

## What is









# I twist my legs.



### I twist a towel.



## I twist a bottle cap.