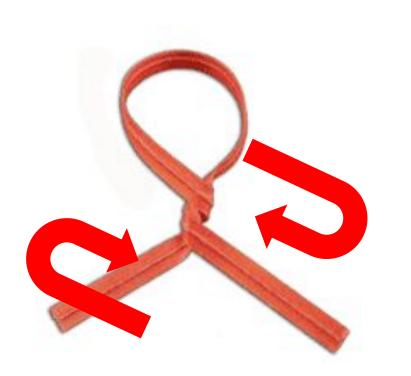

oves the object away from us.



#### Pusha button.



## Pusha door.







## Pusha car.



## Pusha ball.



#### What else do you push?

# I push a

#### What is this?





#### Pull

• Pull moves the object towards us.



## Pull a bag.



## Pull a fish.



## Pull a dog.



## Pull a candy.



LoofandTimmy.com

## Pull a door.



#### What else do you pull?

# I pull a

## Game Time

#### If the answer is <u>PULL</u>







or







Push

































#### New Words



## What is

# squash









# I squash a tomato.



## I squash a ball.



# I squash a banana.

## What is









### I stretch slime.



## I stretch a slinky.



### I stretch a rubber band.

## What is









### I bend a ruler.



## I bend a phone.



### I bend a straw.

## What is









# I twist my legs.



### I twist a towel.



## I twist a bottle cap.