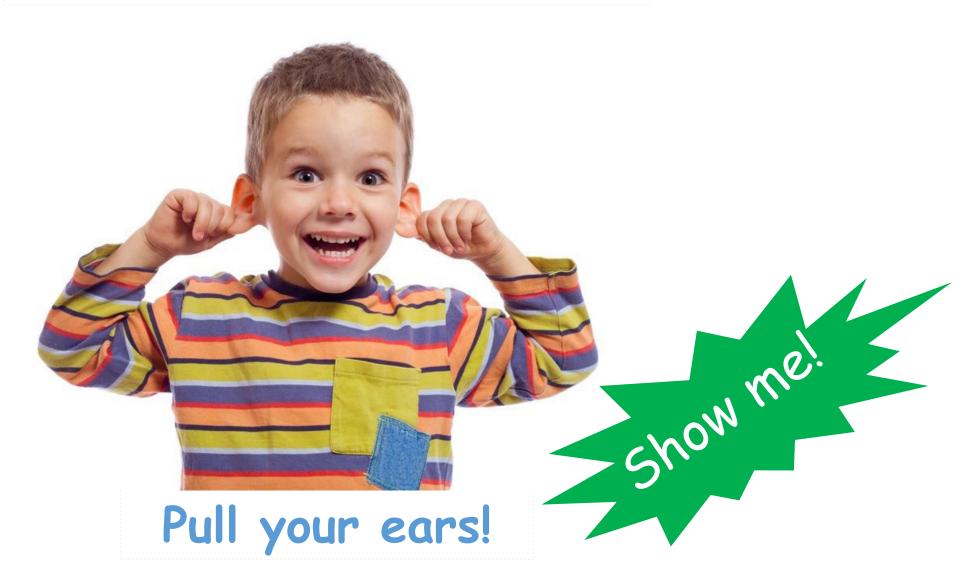

#### Forces

# Push and Pull Review

# What is this? Push

#### Push

• Push moves the object away from us.



#### Pusha button.



## Pusha door.







## Pusha car.



## Pusha ball.



#### What else do you push?

# I push a

#### What is this?





#### Pull

• Pull moves the object towards us.



## Pull a bag.



## Pull a fish.



## Pull a dog.



## Pull a candy.



LoofandTimmy.com

## Pull a door.



#### What else do you pull?

# I pull a

## Game Time

#### If the answer is <u>PULL</u>







or







Push

































#### New Words



## What is

# squash









# I squash a tomato.



## I squash a ball.



# I squash a banana.

## What is









### I stretch slime.



## I stretch a slinky.



### I stretch a rubber band.

## What is









### I bend a ruler.



## I bend a phone.



### I bend a straw.

## What is









# I twist my legs.



### I twist a towel.



## I twist a bottle cap.