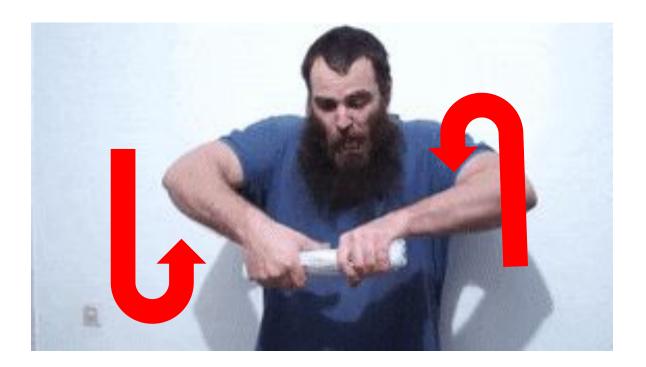

es the object away from us.



#### Pusha button.



## Pusha door.







## Pusha car.



## Pusha ball.



#### What else do you push?

# I push a

#### What is this?





#### Pull

• Pull moves the object towards us.



## Pull a bag.



## Pull a fish.



## Pull a dog.



## Pull a candy.



LoofandTimmy.com

## Pull a door.



#### What else do you pull?

# I pull a

## Game Time

#### If the answer is <u>PULL</u>







or







Push

































#### New Words



## What is

# squash









# I squash a tomato.



## I squash a ball.



# I squash a banana.

## What is









### I stretch slime.



## I stretch a slinky.



### I stretch a rubber band.

## What is









### I bend a ruler.



## I bend a phone.



### I bend a straw.

## What is









# I twist my legs.



### I twist a towel.



## I twist a bottle cap.