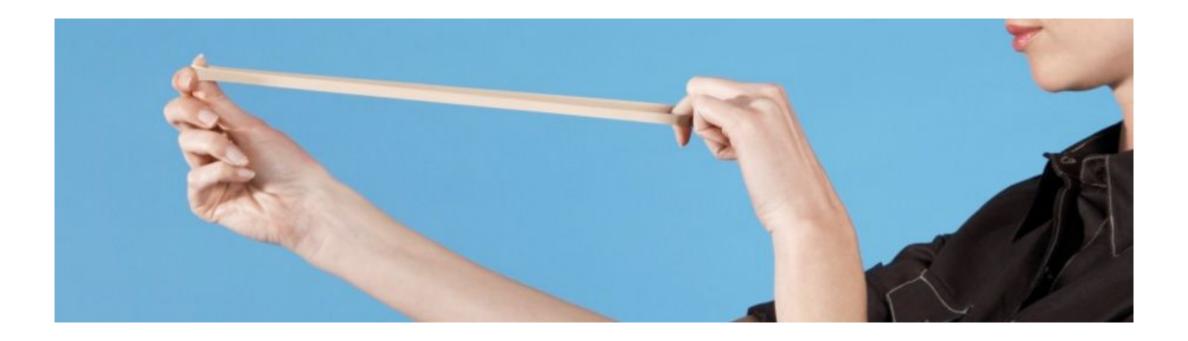

#### Forces

# Push and Pull Review

# What is this? Push

#### Push

• Push moves the object away from us.



#### Pusha button.



## Pusha door.







## Pusha car.



## Pusha ball.



#### What else do you push?

# I push a

#### What is this?





#### Pull

• Pull moves the object towards us.



## Pull a bag.



## Pull a fish.



## Pull a dog.



## Pull a candy.



LoofandTimmy.com

## Pull a door.



#### What else do you pull?

# I pull a

## Game Time

#### If the answer is <u>PULL</u>







or







Push

































#### New Words



## What is

# squash









# I squash a tomato.



## I squash a ball.



# I squash a banana.

## What is









### I stretch slime.



## I stretch a slinky.



### I stretch a rubber band.

## What is









### I bend a ruler.



## I bend a phone.



### I bend a straw.

## What is









# I twist my legs.



### I twist a towel.



## I twist a bottle cap.