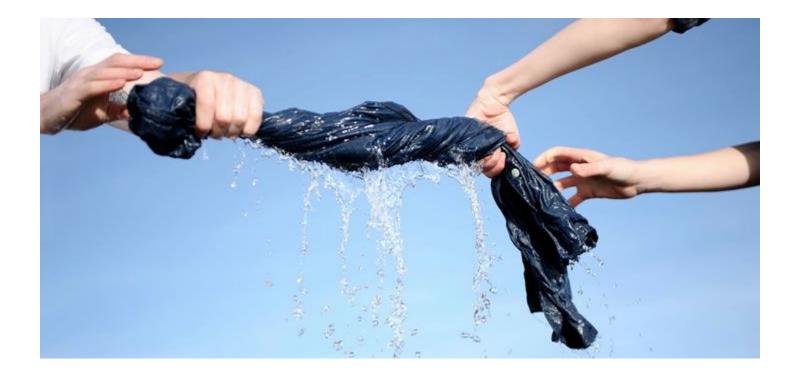

us.



#### Pusha button.



## Pusha door.







## Pusha car.



## Pusha ball.



#### What else do you push?

# I push a

#### What is this?





#### Pull

• Pull moves the object towards us.



## Pull a bag.



## Pull a fish.



## Pull a dog.



## Pull a candy.



LoofandTimmy.com

## Pull a door.



#### What else do you pull?

# I pull a

## Game Time

#### If the answer is <u>PULL</u>







or







Push

































#### New Words



## What is

# squash









# I squash a tomato.



## I squash a ball.



# I squash a banana.

## What is









### I stretch slime.



## I stretch a slinky.



### I stretch a rubber band.

## What is









### I bend a ruler.



## I bend a phone.



### I bend a straw.

## What is









# I twist my legs.



### I twist a towel.



## I twist a bottle cap.