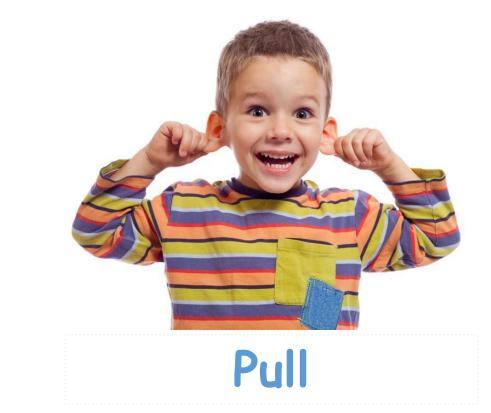

#### Forces

# Push and Pull Review

# What is this? Push

#### Push

• Push moves the object away from us.



#### Pusha button.



## Pusha door.







## Pusha car.



## Pusha ball.



#### What else do you push?

# I push a

#### What is this?





#### Pull

• Pull moves the object towards us.



## Pull a bag.



## Pull a fish.



## Pull a dog.



## Pull a candy.



LoofandTimmy.com

## Pull a door.



#### What else do you pull?

# I pull a

## Game Time

#### If the answer is <u>PULL</u>







or







Push

































#### New Words



## What is

# squash









# I squash a tomato.



## I squash a ball.



# I squash a banana.

## What is









### I stretch slime.



## I stretch a slinky.



### I stretch a rubber band.

## What is









### I bend a ruler.



## I bend a phone.



### I bend a straw.

## What is









# I twist my legs.



### I twist a towel.



## I twist a bottle cap.