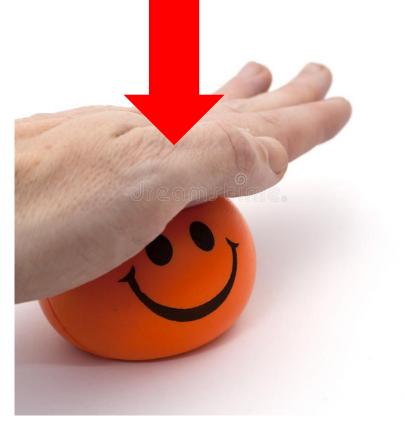

#### Forces

# Push and Pull Review

# What is this? Push

#### Push

• Push moves the object away from us.



#### Pusha button.



## Pusha door.







## Pusha car.



## Pusha ball.



#### What else do you push?

# I push a

#### What is this?





#### Pull

• Pull moves the object towards us.



## Pull a bag.



## Pull a fish.



## Pull a dog.



## Pull a candy.



LoofandTimmy.com

## Pull a door.



#### What else do you pull?

# I pull a

## Game Time

#### If the answer is <u>PULL</u>







or







Push

































#### New Words



## What is

# squash









# I squash a tomato.



## I squash a ball.



# I squash a banana.

## What is









### I stretch slime.



## I stretch a slinky.



### I stretch a rubber band.

## What is









### I bend a ruler.



## I bend a phone.



### I bend a straw.

## What is









# I twist my legs.



### I twist a towel.



## I twist a bottle cap.