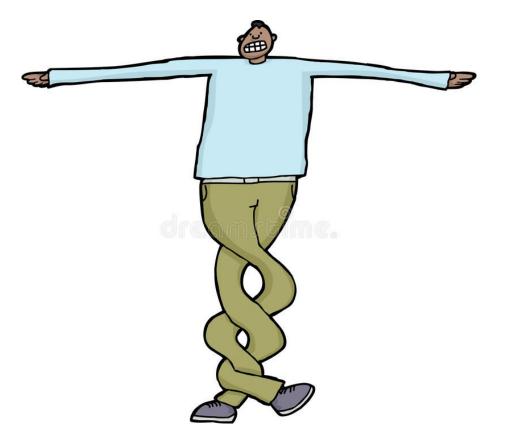

the object away from us.



#### Pusha button.



## Pusha door.







## Pusha car.



## Pusha ball.



#### What else do you push?

# I push a

#### What is this?





#### Pull

• Pull moves the object towards us.



## Pull a bag.



## Pull a fish.



## Pull a dog.



## Pull a candy.



LoofandTimmy.com

## Pull a door.



#### What else do you pull?

# I pull a

## Game Time

#### If the answer is <u>PULL</u>







or







Push

































#### New Words



## What is

# squash









# I squash a tomato.



## I squash a ball.



# I squash a banana.

## What is









### I stretch slime.



## I stretch a slinky.



### I stretch a rubber band.

## What is









### I bend a ruler.



## I bend a phone.



### I bend a straw.

## What is









# I twist my legs.



### I twist a towel.



## I twist a bottle cap.