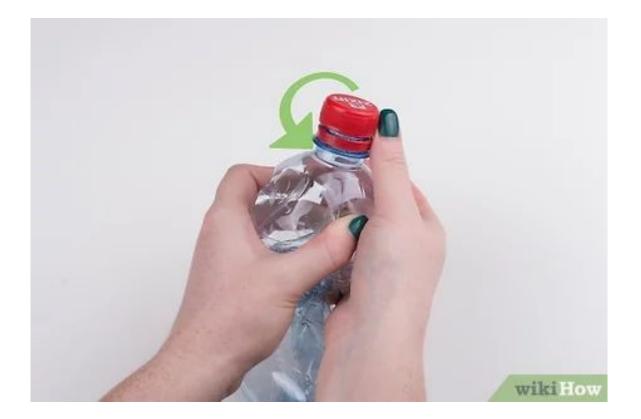

.



## Pusha door.







## Pusha car.



## Pusha ball.



#### What else do you push?

# I push a

#### What is this?





#### Pull

• Pull moves the object towards us.



## Pull a bag.



## Pull a fish.



## Pull a dog.



## Pull a candy.



LoofandTimmy.com

## Pull a door.



#### What else do you pull?

# I pull a

## Game Time

#### If the answer is <u>PULL</u>







or







Push

































#### New Words



## What is

# squash









# I squash a tomato.



## I squash a ball.



# I squash a banana.

## What is









### I stretch slime.



## I stretch a slinky.



### I stretch a rubber band.

## What is









### I bend a ruler.



## I bend a phone.



### I bend a straw.

## What is









# I twist my legs.



### I twist a towel.



## I twist a bottle cap.