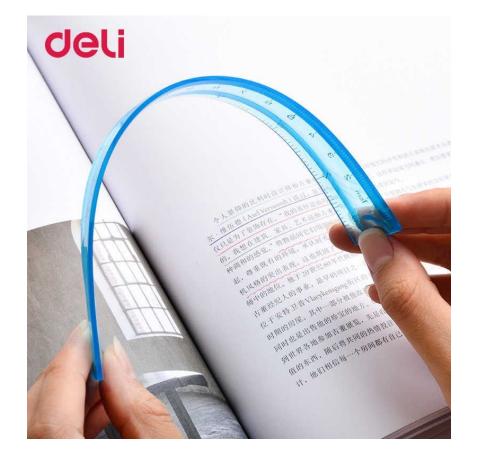

#### Forces

# Push and Pull Review

# What is this? Push

#### Push

• Push moves the object away from us.



#### Pusha button.



## Pusha door.







## Pusha car.



## Pusha ball.



#### What else do you push?

# I push a

#### What is this?





#### Pull

• Pull moves the object towards us.



## Pull a bag.



## Pull a fish.



## Pull a dog.



## Pull a candy.



LoofandTimmy.com

## Pull a door.



#### What else do you pull?

# I pull a

## Game Time

#### If the answer is <u>PULL</u>







or







Push

































#### New Words



## What is

# squash









# I squash a tomato.



## I squash a ball.



# I squash a banana.

## What is









### I stretch slime.



## I stretch a slinky.



### I stretch a rubber band.

## What is









### I bend a ruler.



## I bend a phone.



### I bend a straw.

## What is









# I twist my legs.



### I twist a towel.



## I twist a bottle cap.