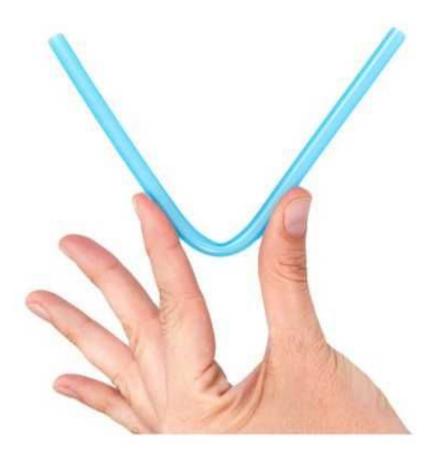

at is this? Push

#### Push

• Push moves the object away from us.



#### Pusha button.



## Pusha door.







## Pusha car.



## Pusha ball.



#### What else do you push?

# I push a

#### What is this?





#### Pull

• Pull moves the object towards us.



## Pull a bag.



## Pull a fish.



## Pull a dog.



## Pull a candy.



LoofandTimmy.com

## Pull a door.



#### What else do you pull?

# I pull a

## Game Time

#### If the answer is <u>PULL</u>







or







Push

































#### New Words



## What is

# squash









# I squash a tomato.



## I squash a ball.



# I squash a banana.

## What is









### I stretch slime.



## I stretch a slinky.



### I stretch a rubber band.

## What is









### I bend a ruler.



## I bend a phone.



### I bend a straw.

## What is









# I twist my legs.



### I twist a towel.



## I twist a bottle cap.