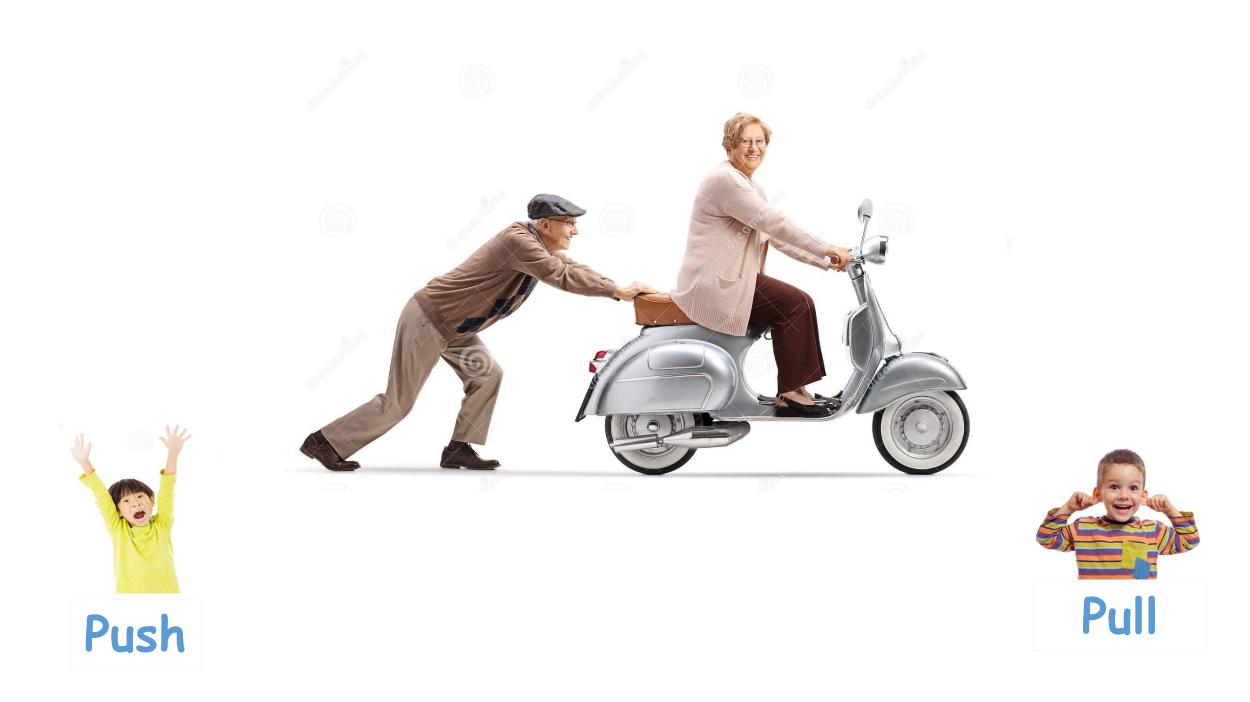

#### Push

• Push moves the object away from us.

#### Pull

• Pull moves the object towards us.