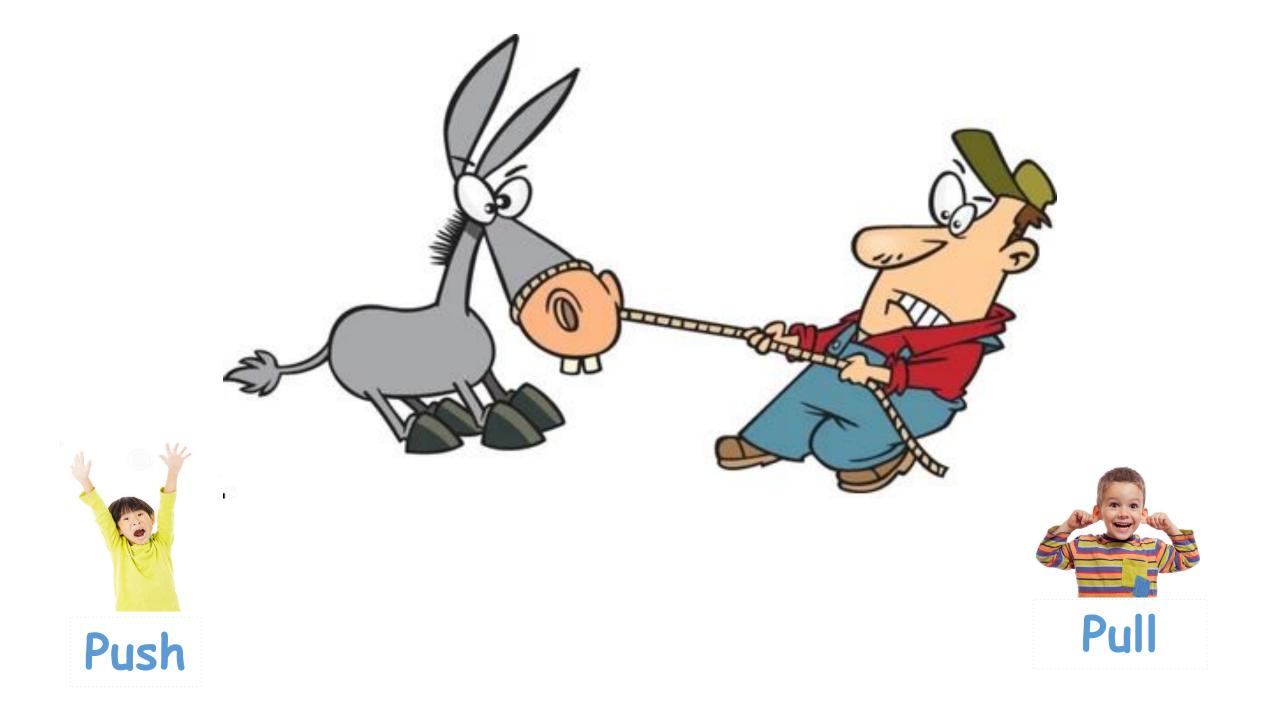

#### Forces

# Push and Pull Review

# What is this? Push

#### Push

• Push moves the object away from us.



#### Pusha button.



## Pusha door.







## Pusha car.



## Pusha ball.



#### What else do you push?

# I push a

#### What is this?





#### Pull

• Pull moves the object towards us.



## Pull a bag.



## Pull a fish.



## Pull a dog.



## Pull a candy.



LoofandTimmy.com

## Pull a door.



#### What else do you pull?

# I pull a

## Game Time

#### If the answer is <u>PULL</u>







or







Push

































#### New Words



## What is

# squash









# I squash a tomato.



## I squash a ball.



# I squash a banana.

## What is









### I stretch slime.



## I stretch a slinky.



### I stretch a rubber band.

## What is









### I bend a ruler.



## I bend a phone.



### I bend a straw.

## What is









# I twist my legs.



### I twist a towel.



## I twist a bottle cap.