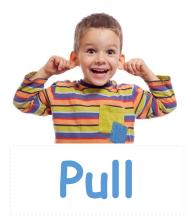

#### Forces

# Push and Pull Review

# What is this? Push

#### Push

• Push moves the object away from us.



#### Pusha button.



## Pusha door.







## Pusha car.



## Pusha ball.



#### What else do you push?

# I push a

#### What is this?





#### Pull

• Pull moves the object towards us.



## Pull a bag.



## Pull a fish.



## Pull a dog.



## Pull a candy.



LoofandTimmy.com

## Pull a door.



#### What else do you pull?

# I pull a

## Game Time

#### If the answer is <u>PULL</u>







or







Push

































#### New Words



## What is

# squash









# I squash a tomato.



## I squash a ball.



# I squash a banana.

## What is









### I stretch slime.



## I stretch a slinky.



### I stretch a rubber band.

## What is









### I bend a ruler.



## I bend a phone.



### I bend a straw.

## What is









# I twist my legs.



### I twist a towel.



## I twist a bottle cap.