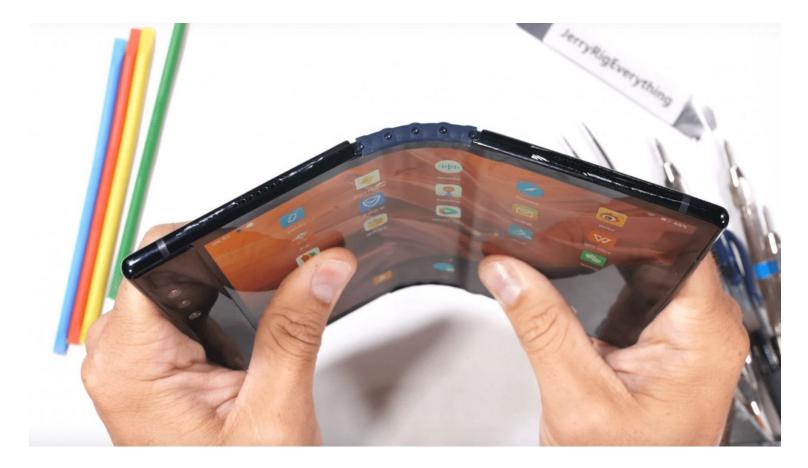

and Pull Review

# What is this? Push

#### Push

• Push moves the object away from us.



#### Pusha button.



## Pusha door.







## Pusha car.



## Pusha ball.



#### What else do you push?

# I push a

#### What is this?





#### Pull

• Pull moves the object towards us.



## Pull a bag.



## Pull a fish.



## Pull a dog.



## Pull a candy.



LoofandTimmy.com

## Pull a door.



#### What else do you pull?

# I pull a

## Game Time

#### If the answer is <u>PULL</u>







or







Push

































#### New Words



## What is

# squash









# I squash a tomato.



## I squash a ball.



# I squash a banana.

## What is









### I stretch slime.



## I stretch a slinky.



### I stretch a rubber band.

## What is









### I bend a ruler.



## I bend a phone.



### I bend a straw.

## What is









# I twist my legs.



### I twist a towel.



## I twist a bottle cap.