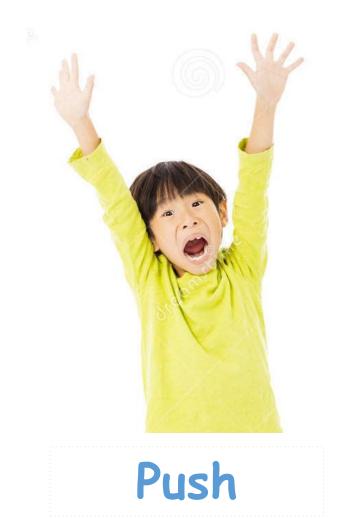

#### Forces

# Push and Pull Review

# What is this? Push

#### Push

• Push moves the object away from us.



#### Pusha button.



## Pusha door.







## Pusha car.



## Pusha ball.



#### What else do you push?

# I push a

#### What is this?





#### Pull

• Pull moves the object towards us.



## Pull a bag.



## Pull a fish.



## Pull a dog.



## Pull a candy.



LoofandTimmy.com

## Pull a door.



#### What else do you pull?

# I pull a

## Game Time

#### If the answer is <u>PULL</u>







or







Push

































#### New Words



## What is

# squash









# I squash a tomato.



## I squash a ball.



# I squash a banana.

## What is









### I stretch slime.



## I stretch a slinky.



### I stretch a rubber band.

## What is









### I bend a ruler.



## I bend a phone.



### I bend a straw.

## What is









# I twist my legs.



### I twist a towel.



## I twist a bottle cap.