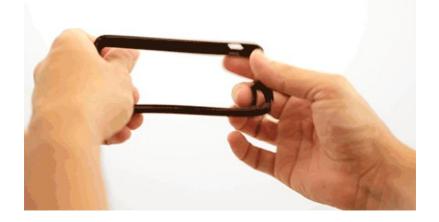

#### Forces

# Push and Pull Review

# What is this? Push

#### Push

• Push moves the object away from us.



#### Pusha button.



## Pusha door.







## Pusha car.



## Pusha ball.



#### What else do you push?

# I push a

#### What is this?





#### Pull

• Pull moves the object towards us.



## Pull a bag.



## Pull a fish.



## Pull a dog.



## Pull a candy.



LoofandTimmy.com

## Pull a door.



#### What else do you pull?

# I pull a

## Game Time

#### If the answer is <u>PULL</u>







or







Push

































#### New Words



## What is

# squash









# I squash a tomato.



## I squash a ball.



# I squash a banana.

## What is









### I stretch slime.



## I stretch a slinky.



### I stretch a rubber band.

## What is









### I bend a ruler.



## I bend a phone.



### I bend a straw.

## What is









# I twist my legs.



### I twist a towel.



## I twist a bottle cap.