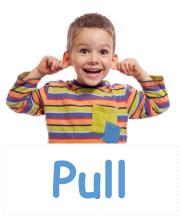

#### Forces

# Push and Pull Review

# What is this? Push

#### Push

• Push moves the object away from us.



#### Pusha button.



## Pusha door.







## Pusha car.



## Pusha ball.



#### What else do you push?

# I push a

#### What is this?





#### Pull

• Pull moves the object towards us.



## Pull a bag.



## Pull a fish.



## Pull a dog.



## Pull a candy.



LoofandTimmy.com

## Pull a door.



#### What else do you pull?

# I pull a

## Game Time

#### If the answer is <u>PULL</u>







or







Push

































#### New Words



## What is

# squash









# I squash a tomato.



## I squash a ball.



# I squash a banana.

## What is









### I stretch slime.



## I stretch a slinky.



### I stretch a rubber band.

## What is









### I bend a ruler.



## I bend a phone.



### I bend a straw.

## What is









# I twist my legs.



### I twist a towel.



## I twist a bottle cap.