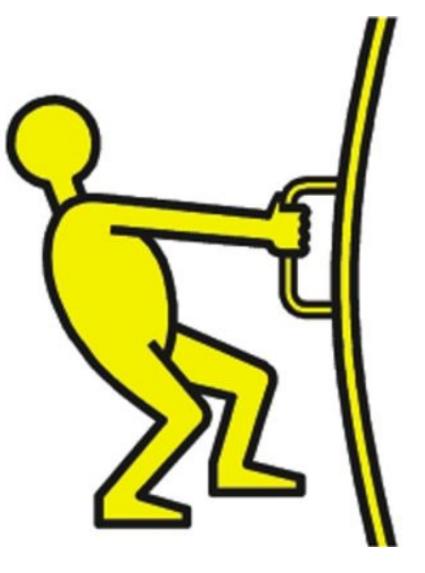

#### Forces

# Push and Pull Review

# What is this? Push

#### Push

• Push moves the object away from us.



#### Pusha button.



## Pusha door.







## Pusha car.



## Pusha ball.



#### What else do you push?

# I push a

#### What is this?





#### Pull

• Pull moves the object towards us.



## Pull a bag.



## Pull a fish.



## Pull a dog.



## Pull a candy.



LoofandTimmy.com

## Pull a door.



#### What else do you pull?

# I pull a

## Game Time

#### If the answer is <u>PULL</u>







or







Push

































#### New Words



## What is

# squash









# I squash a tomato.



## I squash a ball.



# I squash a banana.

## What is









### I stretch slime.



## I stretch a slinky.



### I stretch a rubber band.

## What is









### I bend a ruler.



## I bend a phone.



### I bend a straw.

## What is









# I twist my legs.



### I twist a towel.



## I twist a bottle cap.