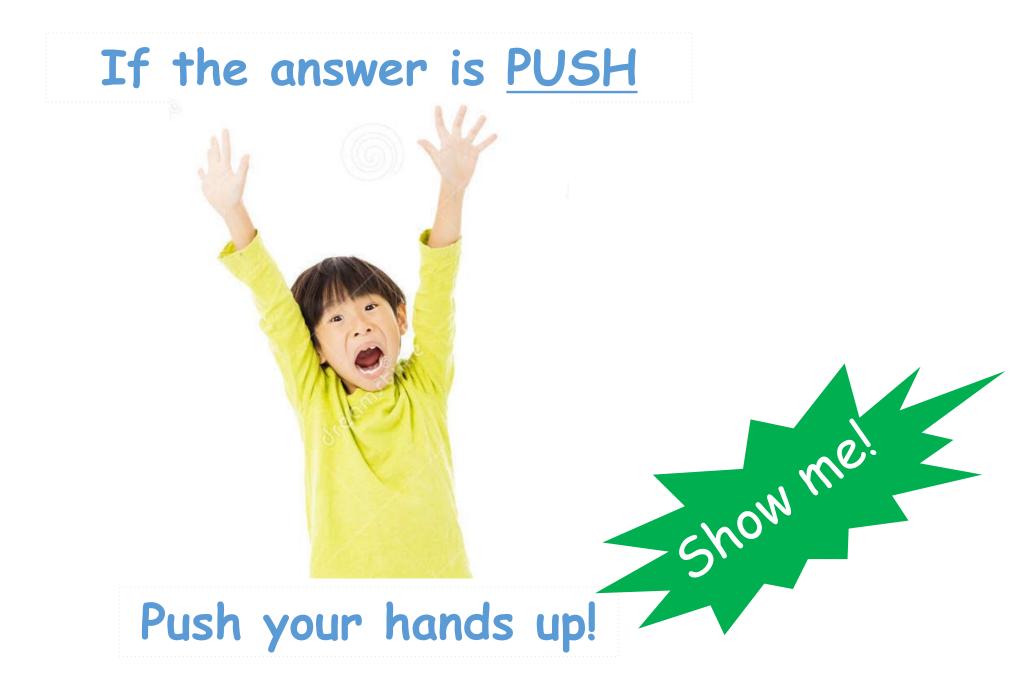

#### Forces

# Push and Pull Review

# What is this? Push

#### Push

• Push moves the object away from us.



#### Pusha button.



## Pusha door.







## Pusha car.



## Pusha ball.



#### What else do you push?

# I push a

#### What is this?





#### Pull

• Pull moves the object towards us.



## Pull a bag.



## Pull a fish.



## Pull a dog.



## Pull a candy.



LoofandTimmy.com

## Pull a door.



#### What else do you pull?

# I pull a

## Game Time

#### If the answer is <u>PULL</u>







or







Push

































#### New Words



## What is

# squash









# I squash a tomato.



## I squash a ball.



# I squash a banana.

## What is









### I stretch slime.



## I stretch a slinky.



### I stretch a rubber band.

## What is









### I bend a ruler.



## I bend a phone.



### I bend a straw.

## What is









# I twist my legs.



### I twist a towel.



## I twist a bottle cap.