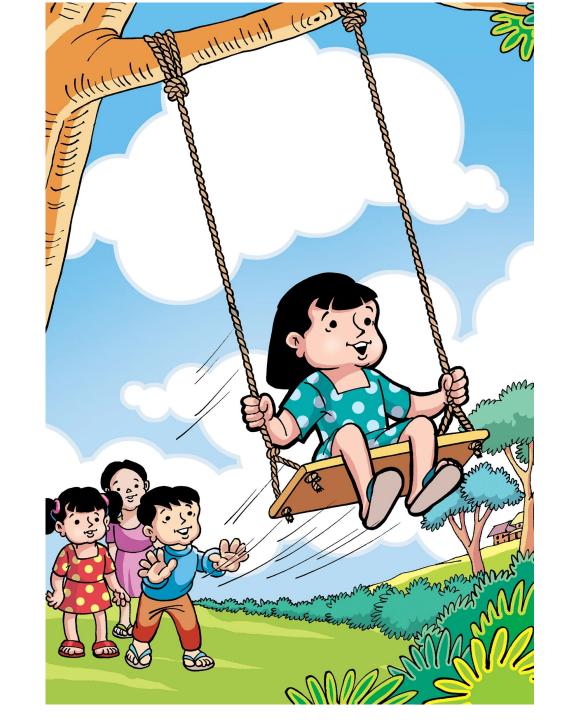

#### Forces

# Push and Pull Review

# What is this? Push

#### Push

• Push moves the object away from us.



#### Pusha button.



## Pusha door.







## Pusha car.



## Pusha ball.



#### What else do you push?

# I push a

#### What is this?





#### Pull

• Pull moves the object towards us.



## Pull a bag.



## Pull a fish.



## Pull a dog.



## Pull a candy.



LoofandTimmy.com

## Pull a door.



#### What else do you pull?

# I pull a

## Game Time

#### If the answer is <u>PULL</u>







or







Push

































#### New Words



## What is

# squash









# I squash a tomato.



## I squash a ball.



# I squash a banana.

## What is









### I stretch slime.



## I stretch a slinky.



### I stretch a rubber band.

## What is









### I bend a ruler.



## I bend a phone.



### I bend a straw.

## What is









# I twist my legs.



### I twist a towel.



## I twist a bottle cap.