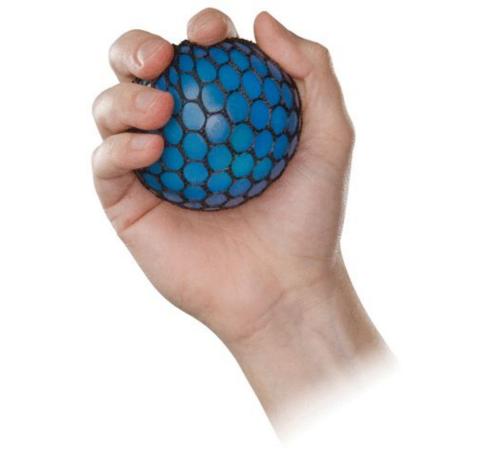

#### Forces

# Push and Pull Review

# What is this? Push

#### Push

• Push moves the object away from us.



#### Pusha button.



## Pusha door.







## Pusha car.



## Pusha ball.



#### What else do you push?

# I push a

#### What is this?





#### Pull

• Pull moves the object towards us.



## Pull a bag.



## Pull a fish.



## Pull a dog.



## Pull a candy.



LoofandTimmy.com

## Pull a door.



#### What else do you pull?

# I pull a

## Game Time

#### If the answer is <u>PULL</u>







or







Push

































#### New Words



## What is

# squash









# I squash a tomato.



## I squash a ball.



# I squash a banana.

## What is









### I stretch slime.



## I stretch a slinky.



### I stretch a rubber band.

## What is









### I bend a ruler.



## I bend a phone.



### I bend a straw.

## What is









# I twist my legs.



### I twist a towel.



## I twist a bottle cap.