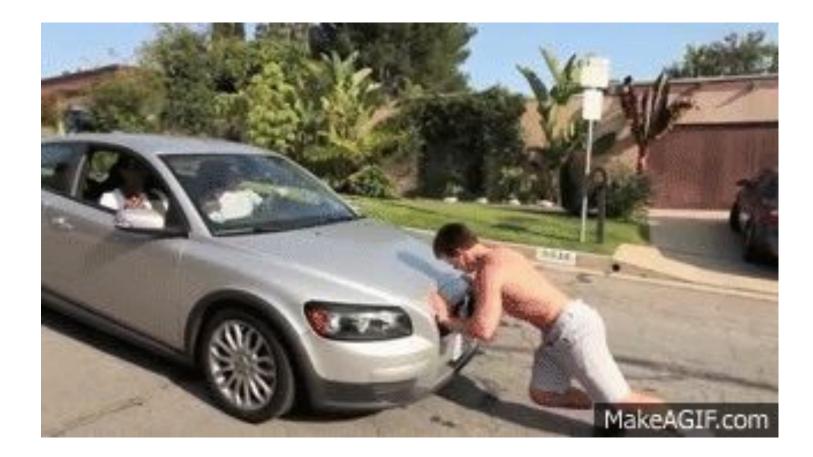

#### Forces

# Push and Pull Review

# What is this? Push

#### Push

• Push moves the object away from us.



#### Pusha button.



## Pusha door.







## Pusha car.



## Pusha ball.



#### What else do you push?

# I push a

#### What is this?





#### Pull

• Pull moves the object towards us.



## Pull a bag.



## Pull a fish.



## Pull a dog.



## Pull a candy.



LoofandTimmy.com

## Pull a door.



#### What else do you pull?

# I pull a

## Game Time

#### If the answer is <u>PULL</u>







or







Push

































#### New Words



## What is

# squash









# I squash a tomato.



## I squash a ball.



# I squash a banana.

## What is









### I stretch slime.



## I stretch a slinky.



### I stretch a rubber band.

## What is









### I bend a ruler.



## I bend a phone.



### I bend a straw.

## What is









# I twist my legs.



### I twist a towel.



## I twist a bottle cap.