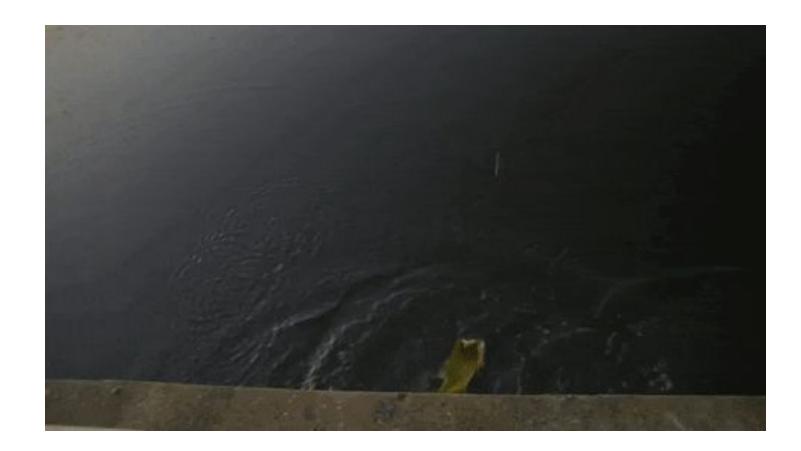

#### Forces

# Push and Pull Review

# What is this? Push

#### Push

• Push moves the object away from us.



#### Pusha button.



## Pusha door.







## Pusha car.



## Pusha ball.



#### What else do you push?

# I push a

#### What is this?





#### Pull

• Pull moves the object towards us.



## Pull a bag.



## Pull a fish.



## Pull a dog.



## Pull a candy.



LoofandTimmy.com

## Pull a door.



#### What else do you pull?

# I pull a

## Game Time

#### If the answer is <u>PULL</u>







or







Push

































#### New Words



## What is

# squash









# I squash a tomato.



## I squash a ball.



# I squash a banana.

## What is









### I stretch slime.



## I stretch a slinky.



### I stretch a rubber band.

## What is









### I bend a ruler.



## I bend a phone.



### I bend a straw.

## What is









# I twist my legs.



### I twist a towel.



## I twist a bottle cap.