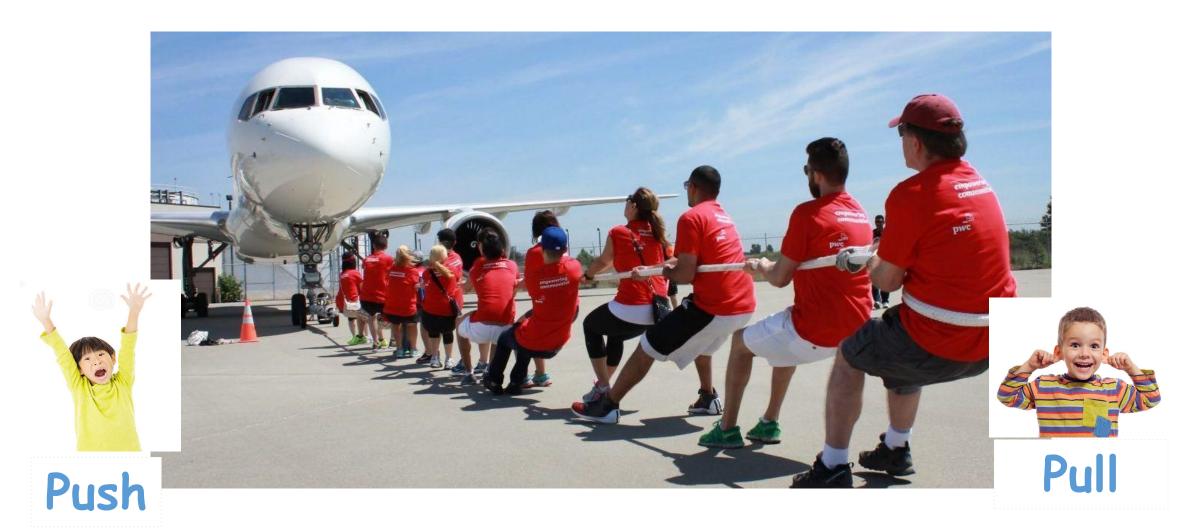

#### Push

• Push moves the object away from us.

#### Pull

• Pull moves the object towards us.