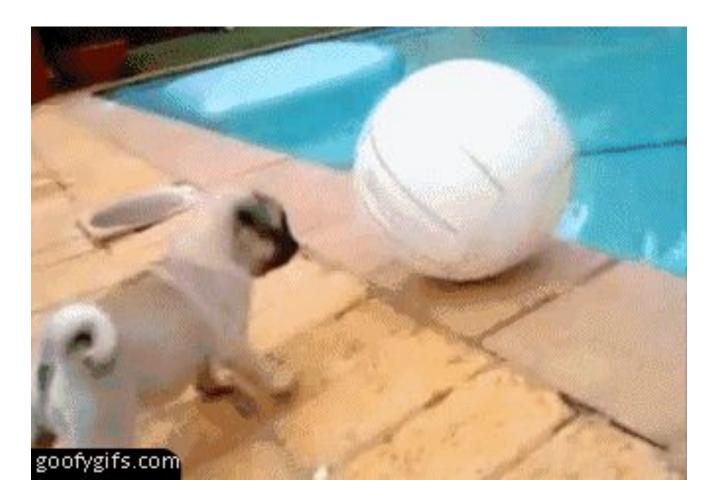

#### Forces

# Push and Pull Review

# What is this? Push

#### Push

• Push moves the object away from us.



#### Pusha button.



## Pusha door.







## Pusha car.



## Pusha ball.



#### What else do you push?

# I push a

#### What is this?





#### Pull

• Pull moves the object towards us.



## Pull a bag.



## Pull a fish.



## Pull a dog.



## Pull a candy.



LoofandTimmy.com

## Pull a door.



#### What else do you pull?

# I pull a

## Game Time

#### If the answer is <u>PULL</u>







or







Push

































#### New Words



## What is

# squash









# I squash a tomato.



## I squash a ball.



# I squash a banana.

## What is









### I stretch slime.



## I stretch a slinky.



### I stretch a rubber band.

## What is









### I bend a ruler.



## I bend a phone.



### I bend a straw.

## What is









# I twist my legs.



### I twist a towel.



## I twist a bottle cap.