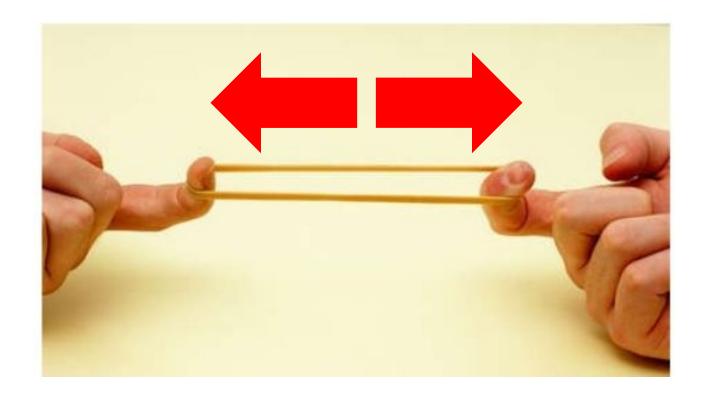

#### Forces

# Push and Pull Review

# What is this? Push

#### Push

• Push moves the object away from us.



#### Pusha button.



## Pusha door.







## Pusha car.



## Pusha ball.



#### What else do you push?

# I push a

#### What is this?





#### Pull

• Pull moves the object towards us.



## Pull a bag.



## Pull a fish.



## Pull a dog.



## Pull a candy.



LoofandTimmy.com

## Pull a door.



#### What else do you pull?

# I pull a

## Game Time

#### If the answer is <u>PULL</u>







or







Push

































#### New Words



## What is

# squash









# I squash a tomato.



## I squash a ball.



# I squash a banana.

## What is









### I stretch slime.



## I stretch a slinky.



### I stretch a rubber band.

## What is









### I bend a ruler.



## I bend a phone.



### I bend a straw.

## What is









# I twist my legs.



### I twist a towel.



## I twist a bottle cap.