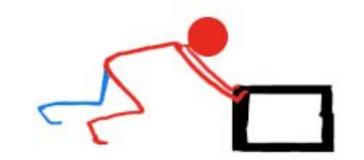

#### Forces

# Push and Pull Review

# What is this? Push

#### Push

• Push moves the object away from us.



#### Pusha button.



## Pusha door.







## Pusha car.



## Pusha ball.



#### What else do you push?

# I push a

#### What is this?





#### Pull

• Pull moves the object towards us.



## Pull a bag.



## Pull a fish.



## Pull a dog.



## Pull a candy.



LoofandTimmy.com

## Pull a door.



#### What else do you pull?

# I pull a

## Game Time

#### If the answer is <u>PULL</u>







or







Push

































#### New Words



## What is

# squash









# I squash a tomato.



## I squash a ball.



# I squash a banana.

## What is









### I stretch slime.



## I stretch a slinky.



### I stretch a rubber band.

## What is









### I bend a ruler.



## I bend a phone.



### I bend a straw.

## What is









# I twist my legs.



### I twist a towel.



## I twist a bottle cap